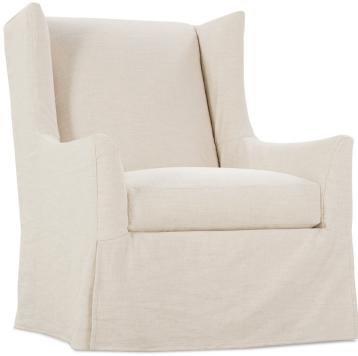

## ELLORY • SLIPCOVER • SWIVEL

Shown in fabric 13870-19.

Shown in fabric 13870-19.

## Ellory-SLIP-007 Swivel Glider L31" D36" H44"

Seat Height 22" Seat Depth 23" Arm Height 26" Width Between Arms 22"