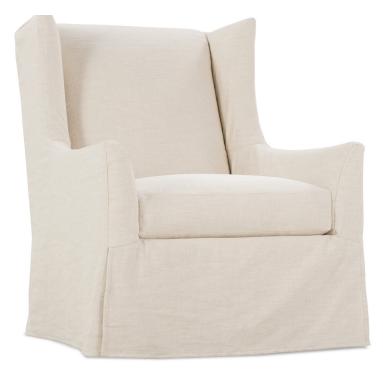

## ELLORY • SLIPCOVER • SWIVEL

Shown in fabric 13870-19.

Shown in fabric 13870-19.

## Ellory-SLIP-016 Swivel Chair L31" D36" H44"

Seat Height 22" Seat Depth 23" Arm Height 26" Width Between Arms 22"